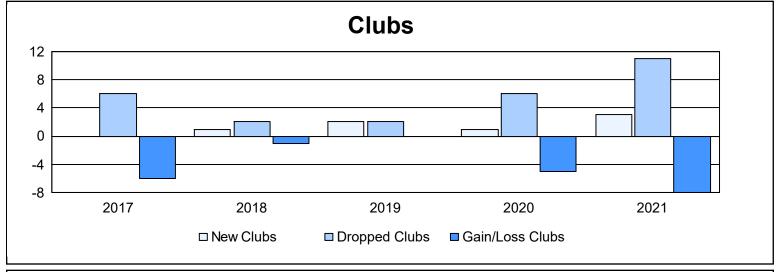

| Year      | New<br>Clubs | Dropped<br>Clubs | Gain/<br>Loss<br>Clubs | New<br>Members | Charter<br>Members | Reinstate<br>Members | Transfer<br>Members | Total<br>Member<br>Added | Total<br>Members<br>Dropped | Gain/<br>Loss<br>Members |
|-----------|--------------|------------------|------------------------|----------------|--------------------|----------------------|---------------------|--------------------------|-----------------------------|--------------------------|
| 2016-2017 | 0            | 6                | -6                     | 301            | 13                 | 12                   | 21                  | 347                      | 534                         | -187                     |
| 2017-2018 | 1            | 2                | -1                     | 293            | 44                 | 21                   | 15                  | 373                      | 483                         | -110                     |
| 2018-2019 | 2            | 2                | 0                      | 309            | 53                 | 8                    | 9                   | 379                      | 372                         | 7                        |
| 2019-2020 | 1            | 6                | -5                     | 256            | 28                 | 9                    | 12                  | 305                      | 429                         | -124                     |
| 2020-2021 | 3            | 11               | -8                     | 293            | 83                 | 26                   | 25                  | 427                      | 500                         | -73                      |
| Average   | 1            | 5                | -4                     | 290            | 44                 | 15                   | 16                  | 366                      | 464                         | -97                      |